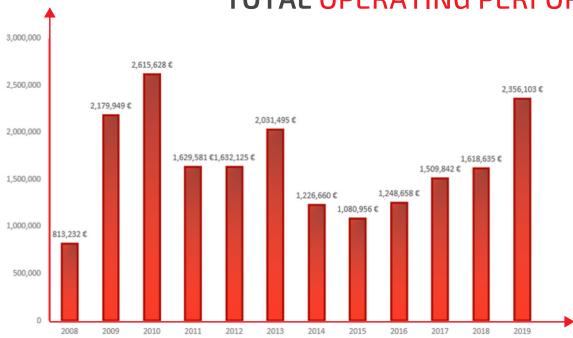

# TOTAL OPERATING PERFORMANCE

Alb Architect applies a quality management system that is certified in compliance with ISO 9001:2015.In addition, we are certified in accordance with ISO 14001:2015 (Environmental Management) and OSHAS 18001:2007 (Health and Safety Management). With this quality, occupational health & safety and environmental (QSHE) certification, Alb Architect will continue to improve the quality of operations and processes while at the same time ensuring environmental sustainability and maintaining occupational health & safety standards