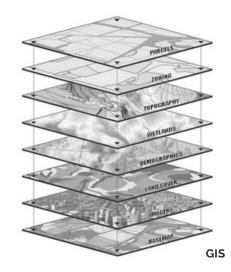

# **DESIGN REVOLUTION 4.0**

BIM & GIS

Our contemporary strength is the capacity bring various to engineering approaches and projects into dialogue, blending them into a multidisciplinary paradigm that underpins DESIGN today. Combining these aspects. we aim to design technical proposals for each engineering discipline in one final solution.

We believe that the diverse perspectives of our disciplines will guide us into the future of design, so we pursue this with determination from the start by carrying out 4.0 projects utilizing modern IT methods such as BIM, integrating process with end-to-end data access.

**Alb-Architect** is one of the leading companies which started implementing the BIM system of ARCHICAD in Kosovo, improving the menagament process and overall cost efficiency. In interaction with the GIS geodata colletion, data analysis, digital terrain models as well as satellite image data in real time, Alb-Architect guarantees up to date solutions to its client's needs and requests.