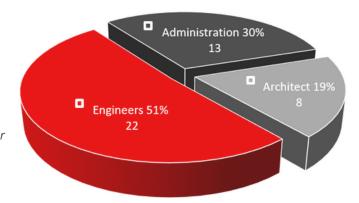

# **EMPLOYEE STRUCTURE**

Having an organizational structure in place allows companies to remain efficient and focused.

### "OUR EMPLOYEES ARE OUR ASSET!"

- Chief Executive Officer

Employee composition