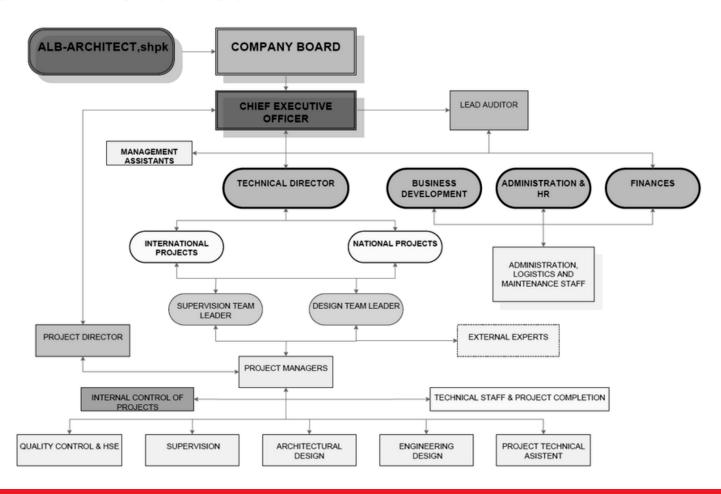

# COMPANY ORGANOGRAM

# **EMPLOYEE STRUCTURE**

Having an organizational structure in place allows companies to remain efficient and focused.