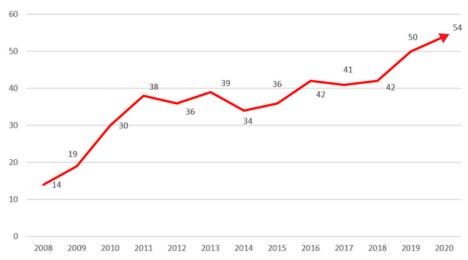

# TOTAL OPERATING PERFORMANCE

Alb Architect applies a quality management system that is certified in compliance with ISO 9001:2015.In addition, we are certified in accordance with ISO 14001:2015 (Environmental Management) and OSHAS 18001:2007 (Health and Safety Management). With this quality, occupational health & safety and environmental (QSHE) certification, Alb Architect will continue to improve the quality of operations and processes while at the same time ensuring environmental sustainability and maintaining occupational health & safety standards